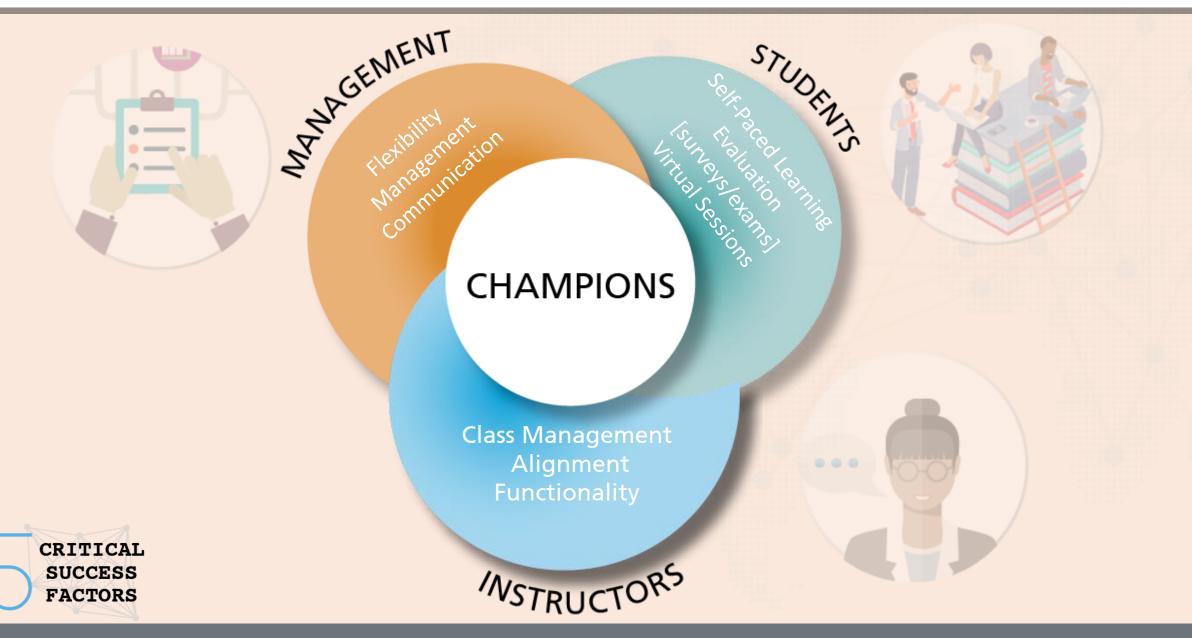

What was easy to do with a class of twenty becomes impossible when you scale to hundreds or thousands.

- Proper Planning
- Learning Designs
- Engaging Self-Paced Learning
- Skilled Virtual Instructors
- Enablement System